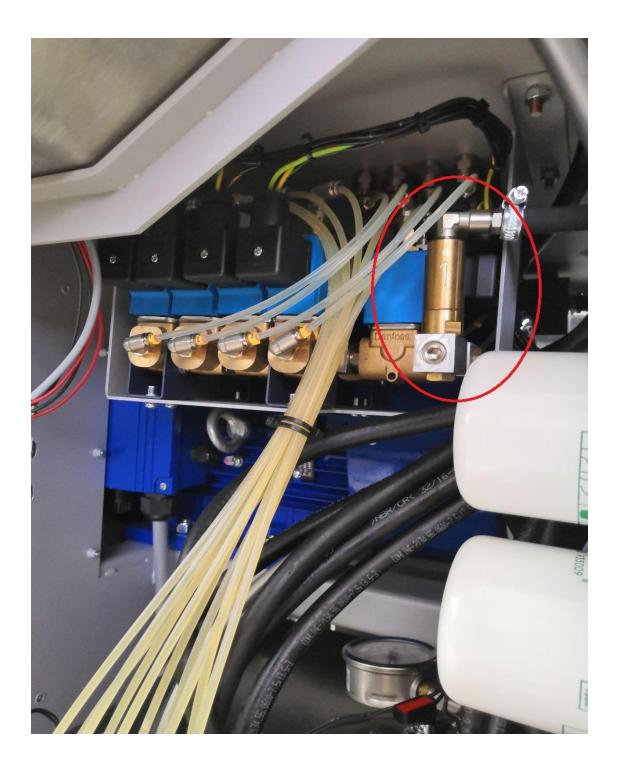

# Step 2: Remove the filter with base, check the picture maybe you have type 1 or type 2.

Type 1 Remove the filter with base.

Type 2 Remove the filter with base.

Step 3: Connect the new part valve.

IMPORTNT check the arrow on the valve and connect to correct position.