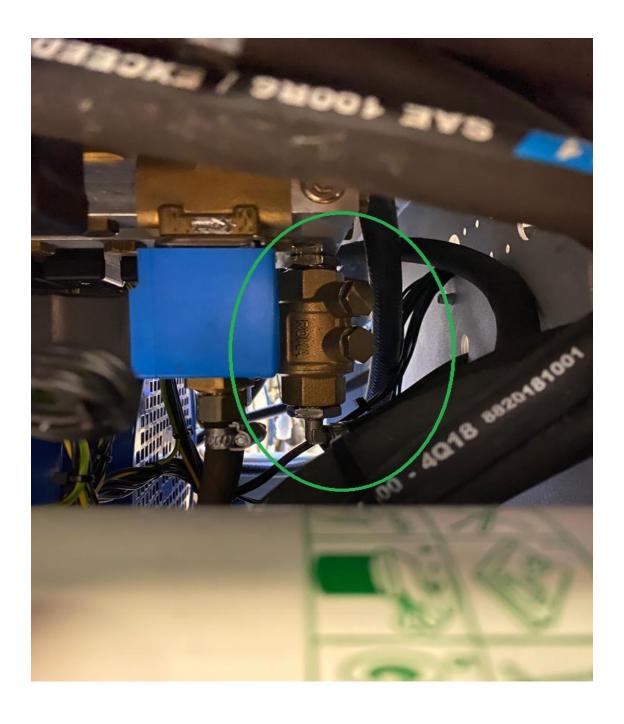

# Step 2: Remove the filter with base, check the picture maybe you have type 1 or type 2.

Type 1 Remove the filter with base.

Type 2 Remove the filter with base.

Step 3: Connect the new part valve.

IMPORTNT check the arrow on the valve and connect to correct position.