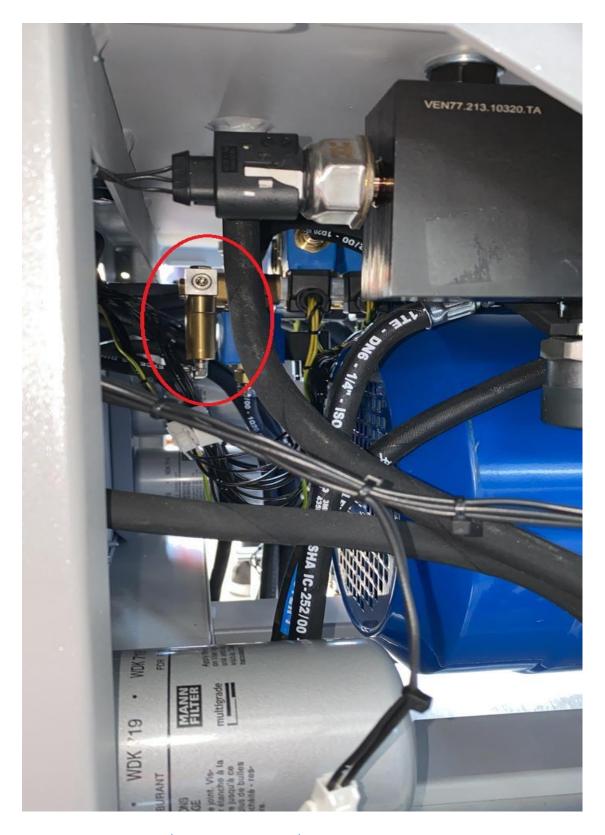

#### **Contents**

- 1. Valve Before BK measure system
- 2. Part Code CZ007195

Step 1: Power off and unplug the power from the bench.

Use the special key to remove the side panels.

# Step 2: Remove the filter with base, check the picture maybe you have type 1 or type 2.

Type 1 Remove the filter with base.

Type 2 Remove the filter with base.

Step 3: Connect the new part valve.

IMPORTNT check the arrow on the valve and connect to correct position.