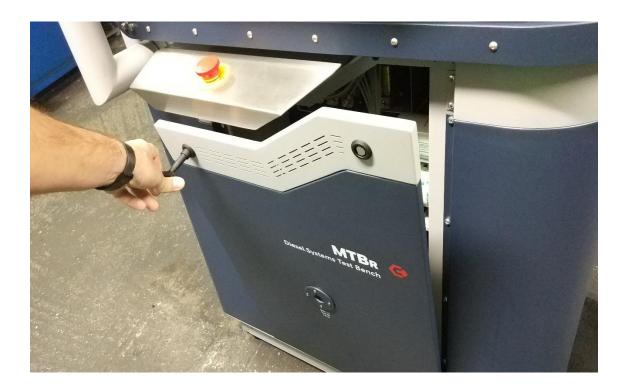

#### **Contents**

- 1. Valve Before BK measure system
- 2. Part Code CZ007195

Step 1: Power off and unplug the power from the bench.

Use the special key to remove the side panels.