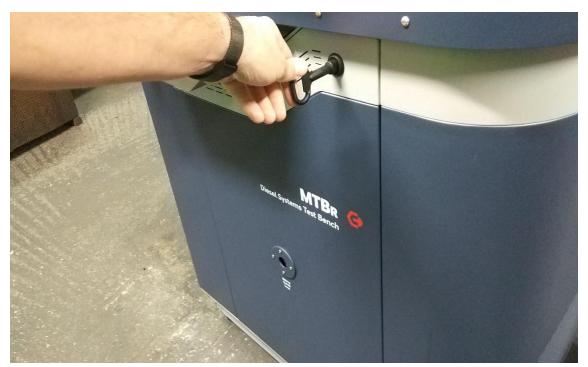

#### **Contents**

- 1. Valve Before BK measure system
- 2. Part Code CZ007195

Step 1: Power off and unplug the power from the bench.

Use the special key to remove the side panels.