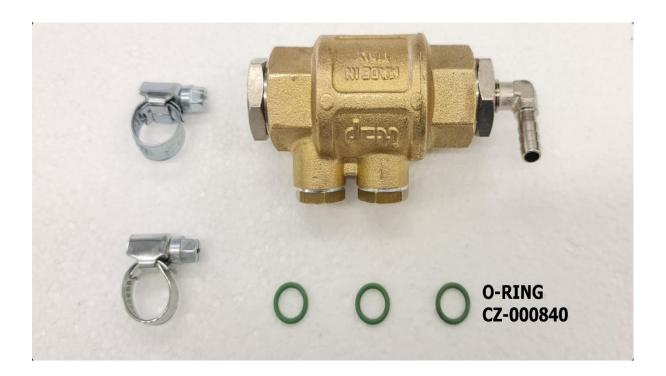

#### **Contents**

- 1. Valve Before BK measure system
- 2. Part Code CZ007195

Step 1: Power off and unplug the power from the bench.

Use the special key to remove the side panels.