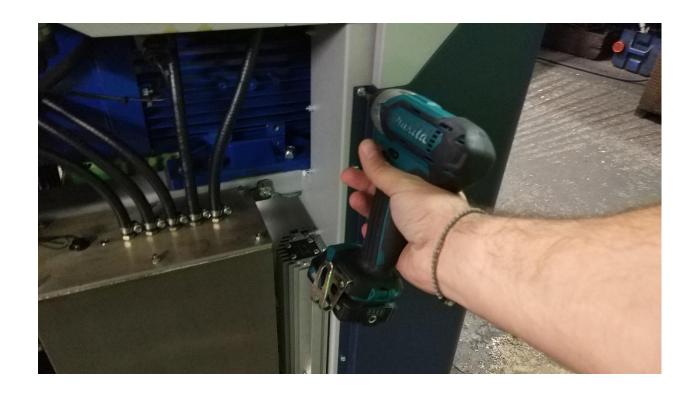

#### Contents

1. Return Valve For CP Pumps

 $\begin{tabular}{ll} Step 1: \\ POWER OFF and UNPLUG the power from the bench. \\ \end{tabular}$ 

Use the special key to remove the side panels.

Step 2:
Remove the screws from the front covers

Step 3: Remove the front and back covers

Step 4
Cut the return hose

 $\begin{array}{l} \text{Step 5} \\ \text{And connect the Valve important check the arrow on the valve} \end{array}$ 

IMPORTNT check the arrow on the valve and connect to correct position