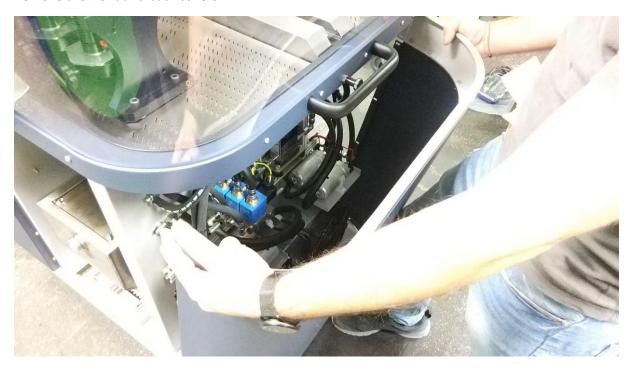

#### Contents

1. Return Valve For CP Pumps

 $\begin{tabular}{ll} Step 1: \\ POWER OFF and UNPLUG the power from the bench. \\ \end{tabular}$ 

Use the special key to remove the side panels.

Step 2:
Remove the screws from the front covers

Step 3: Remove the front and back covers

Step 4
Cut the return hose

 $\begin{array}{l} \text{Step 5} \\ \text{And connect the Valve important check the arrow on the valve} \end{array}$ 

IMPORTNT check the arrow on the valve and connect to correct position