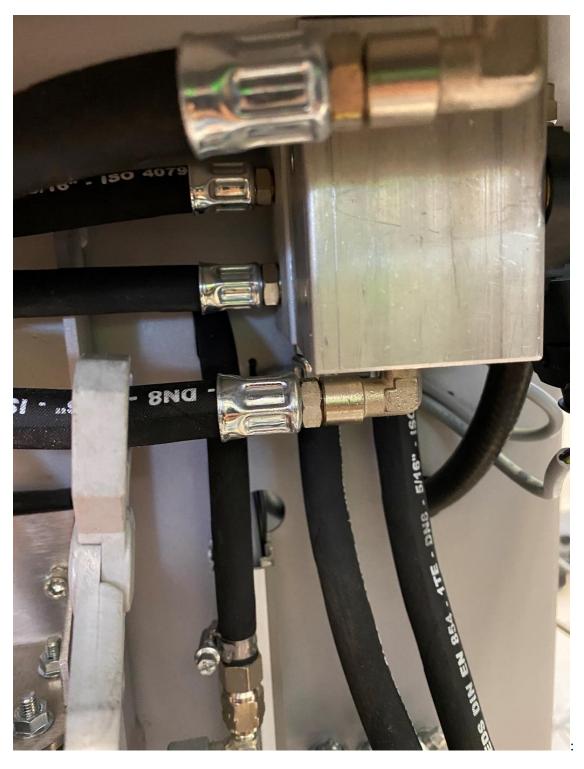

Step 3: Remove the front and back covers

Step 4
Cut the return hose

 $\begin{array}{l} \text{Step 5} \\ \text{And connect the Valve important check the arrow on the valve} \end{array}$ 

IMPORTNT check the arrow on the valve and connect to correct position