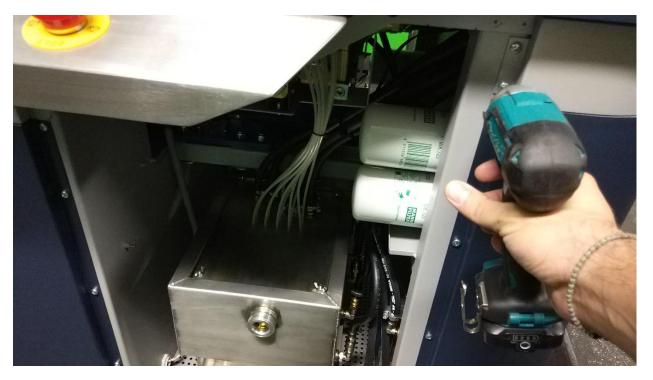

Step 3: Remove the front and back covers

Step 4
Cut the return hose

 $\begin{array}{l} \text{Step 5} \\ \text{And connect the Valve important check the arrow on the valve} \end{array}$ 

IMPORTNT check the arrow on the valve and connect to correct position