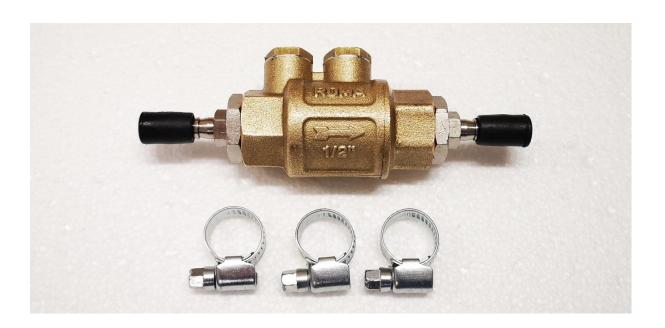

#### Contents

1. Return Valve For CP Pumps

 $\begin{tabular}{ll} Step 1: \\ POWER OFF and UNPLUG the power from the bench. \\ \end{tabular}$ 

Use the special key to remove the side panels.

Step 2:
Remove the screws from the front covers

Step 3: Remove the front and back covers

Step 4
Cut the return hose

 $\begin{array}{l} \text{Step 5} \\ \text{And connect the Valve important check the arrow on the valve} \end{array}$ 

IMPORTNT check the arrow on the valve and connect to correct position