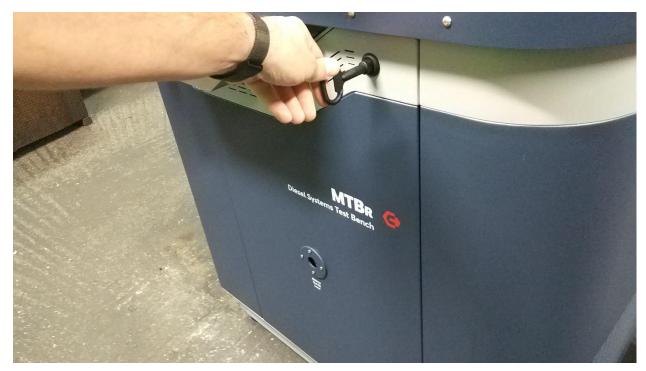

#### Contents

1. Return Valve For CP Pumps

 $\begin{tabular}{ll} Step 1: \\ POWER OFF and UNPLUG the power from the bench. \\ \end{tabular}$ 

Use the special key to remove the side panels.

Step 2:
Remove the screws from the front covers