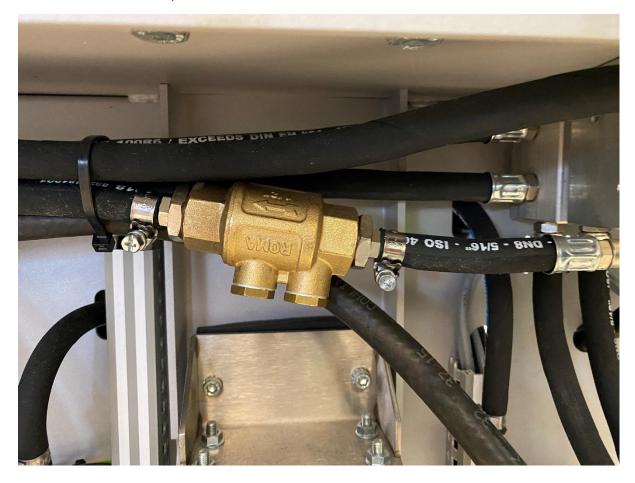

Step 3: Remove the front and back covers

Step 4
Cut the return hose

 $\begin{array}{l} \text{Step 5} \\ \text{And connect the Valve important check the arrow on the valve} \end{array}$ 

IMPORTNT check the arrow on the valve and connect to correct position