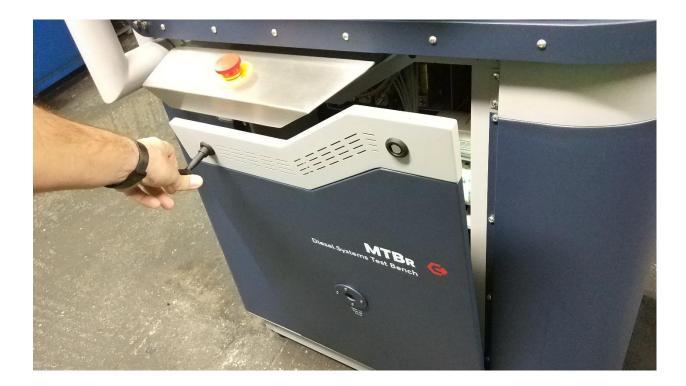

Step 3: Remove the front and back covers

Step 4
Cut the return hose

 $\begin{array}{l} \text{Step 5} \\ \text{And connect the Valve important check the arrow on the valve} \end{array}$ 

IMPORTNT check the arrow on the valve and connect to correct position