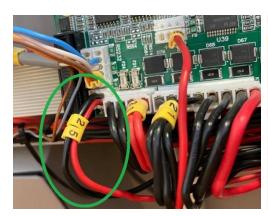

## STEP.3 (Board Cable)

Disconnect the K25 from the board and connect the new adapter K25.

STEP.4 (Connect the new black cable to the Terminal)