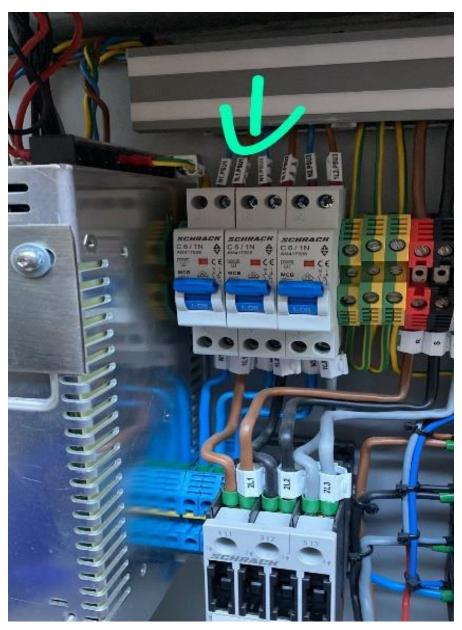

## STEP.3 (Board Cable)

Disconnect the K25 from the board and connect the new adapter K25.

STEP.4 (Connect the new black cable to the Terminal)

## STEP.5 (Connect the new power supply on the 220 volt fuse )

Find the fuse and connect the adapter power supply 24 volt.

STEP.6 (Remove the sticker on the new part and insert as shown in the picture)