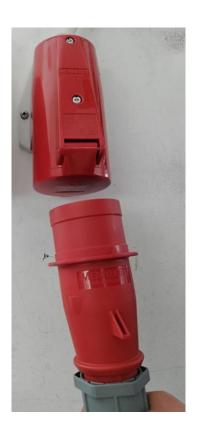

## STEP.1 (Power OFF)

- 1. Switch OFF the Power
- 2. DISCONNECT the Mains Supply (3-Phase) from the outlet!