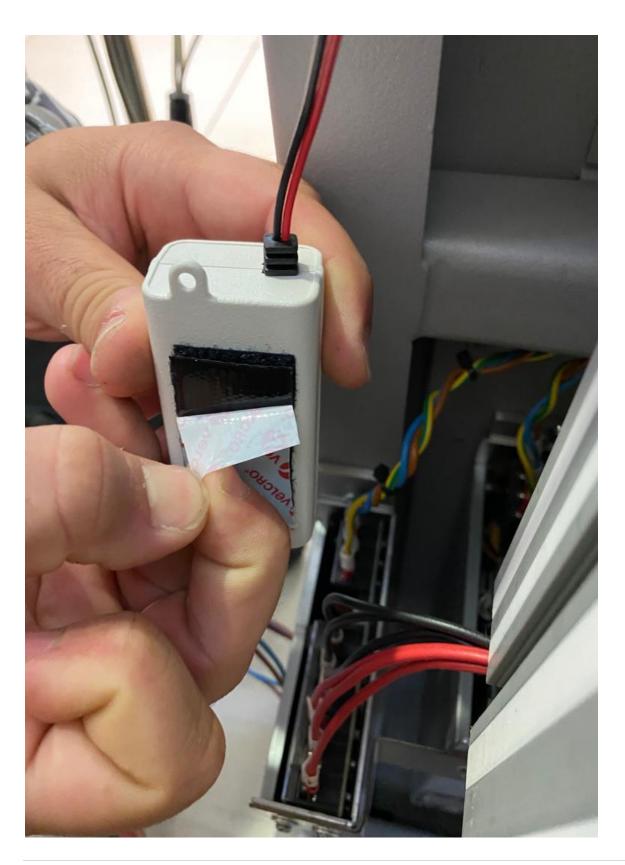

## STEP.5 (Connect the new power supply on the 220 volt fuse )

Find the fuse and connect the adapter power supply 24 volt.

STEP.6 (Remove the sticker on the new part and insert as shown in the picture)