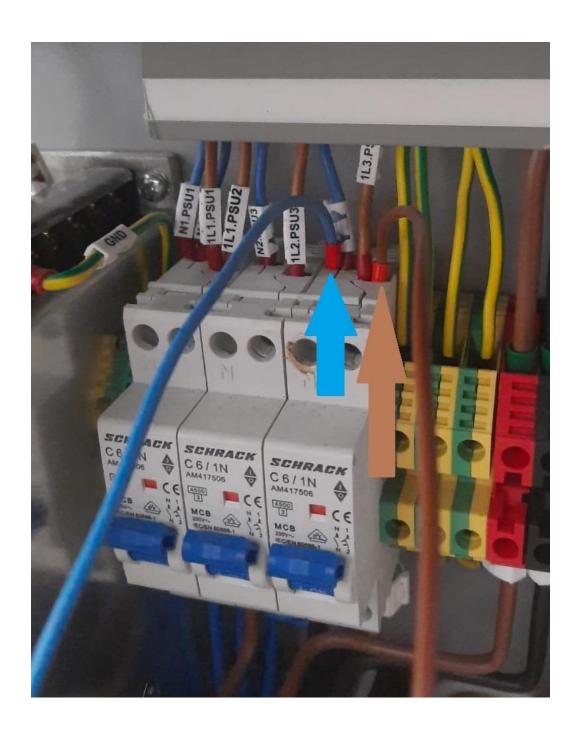

## STEP.3 (Board Cable)

Disconnect the K25 from the board and connect the new adapter K25.

STEP.4 (Connect the new black cable to the Terminal)