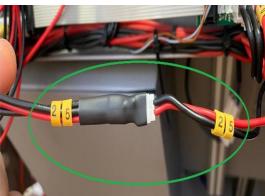

## STEP.3 (Board Cable)

Disconnect the K25 from the board and connect the new adapter K25.

STEP.4 (Connect the new black cable to the Terminal)