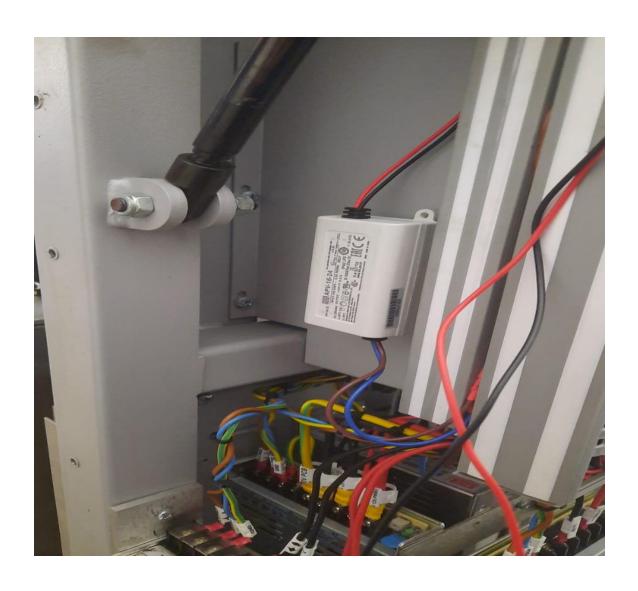

## STEP.5 (Connect the new power supply on the 220 volt fuse )

Find the fuse and connect the adapter power supply 24 volt.

STEP.6 (Remove the sticker on the new part and insert as shown in the picture)