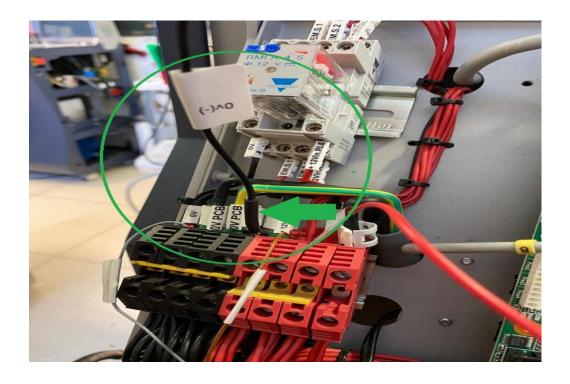

## STEP.5 (Connect the new power supply on the 220 volt fuse )

Find the fuse and connect the adapter power supply 24 volt.

STEP.6 (Remove the sticker on the new part and insert as shown in the picture)