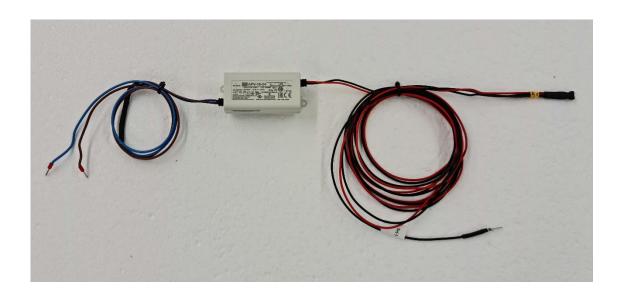

#### **Tools Needed:**

Part Code CZ007169

**Philips Screwdriver** 

Flat Screwdriver

Allen Key #4

## STEP.3 (Board Cable)

Disconnect the K25 from the board and connect the new adapter K25.

STEP.4 (Connect the new black cable to the Terminal)

## STEP.5 (Connect the new power supply on the 220 volt fuse )

Find the fuse and connect the adapter power supply 24 volt.

STEP.6 (Remove the sticker on the new part and insert as shown in the picture)