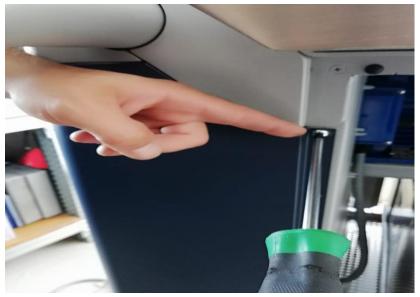

## **CZ Service Manuals**

## RiD003735

MTBr Upgrade Retrofit Power Supply 24 volt For Emergency Safety Switch



## RiD03735

# MTBr Upgrade Retrofit Power Supply 24 volt For Emergency Safety Switch



#### **Tools Needed:**

Part Code CZ007169

**Philips Screwdriver** 

Flat Screwdriver

Allen Key #4

#### **Notes:**

Please read all the instructions first.

## STEP.1 (Power OFF)

- 1. Switch OFF the Power
- 2. DISCONNECT the Mains Supply (3-Phase) from the outlet!





## STEP.2 (Remove the Rear Panel)





## STEP.3 (Board Cable)

Disconnect the K25 from the board and connect the new adapter K25.





STEP.4 (Connect the new black cable to the Terminal)



## STEP.5 (Connect the new power supply on the 220 volt fuse )

Find the fuse and connect the adapter power supply 24 volt.





STEP.6 (Remove the sticker on the new part and insert as shown in the picture)







## Main Offices & Production Plant

364 Varis-Koropiou Ave. Koropi 194 42 Athens, Greece

#### Headquarters

A.I.S. GmbH 75438 Knittlingen, Germany

email contact@carbonzapp.com
tel +30 210 9856110
fax +30 210 9928655

#### Support / Sales Telephone

+30 210 98 56110

### Support email

 $\underline{support@carbonzapp.com}$ 

#### TeamViewer email

tv@carbonzapp.com

#### Sales email

 $\underline{office@carbonzapp.com}$ 

 $\