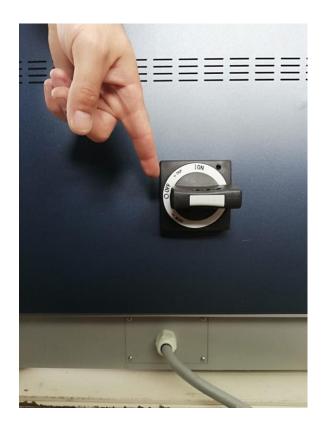

## STEP.1 (Power OFF)

- 1. Switch OFF the Power
- 2. DISCONNECT the Mains Supply (3-Phase) from the outlet!