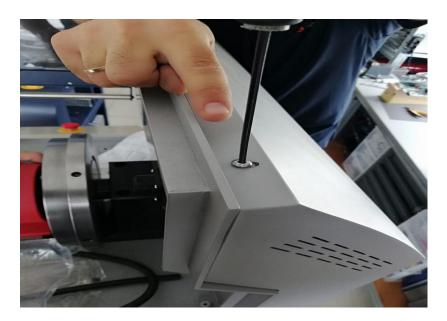

## **CZ Service Manuals**

## RiD003735

MTBr Upgrade Retrofit Power Supply 24 volt For Emergency Safety Switch



## RiD03735

# MTBr Upgrade Retrofit Power Supply 24 volt For Emergency Safety Switch



#### **Tools Needed:**

Part Code CZ007169

**Philips Screwdriver** 

Flat Screwdriver

Allen Key #4

#### **Notes:**

Please read all the instructions first.

## STEP.1 (Power OFF)

- 1. Switch OFF the Power
- 2. DISCONNECT the Mains Supply (3-Phase) from the outlet!





## STEP.2 (Remove the Rear Panel)





## STEP.3 (Board Cable)

Disconnect the K25 from the board and connect the new adapter K25.





STEP.4 (Connect the new black cable to the Terminal)



## STEP.5 (Connect the new power supply on the 220 volt fuse )

Find the fuse and connect the adapter power supply 24 volt.





STEP.6 (Remove the sticker on the new part and insert as shown in the picture)







## Main Offices & Production Plant

364 Varis-Koropiou Ave. Koropi 194 42 Athens, Greece

#### Headquarters

A.I.S. GmbH 75438 Knittlingen, Germany

email contact@carbonzapp.com
tel +30 210 9856110
fax +30 210 9928655

#### Support / Sales Telephone

+30 210 98 56110

### Support email

 $\underline{support@carbonzapp.com}$ 

#### TeamViewer email

tv@carbonzapp.com

#### Sales email

 $\underline{office@carbonzapp.com}$