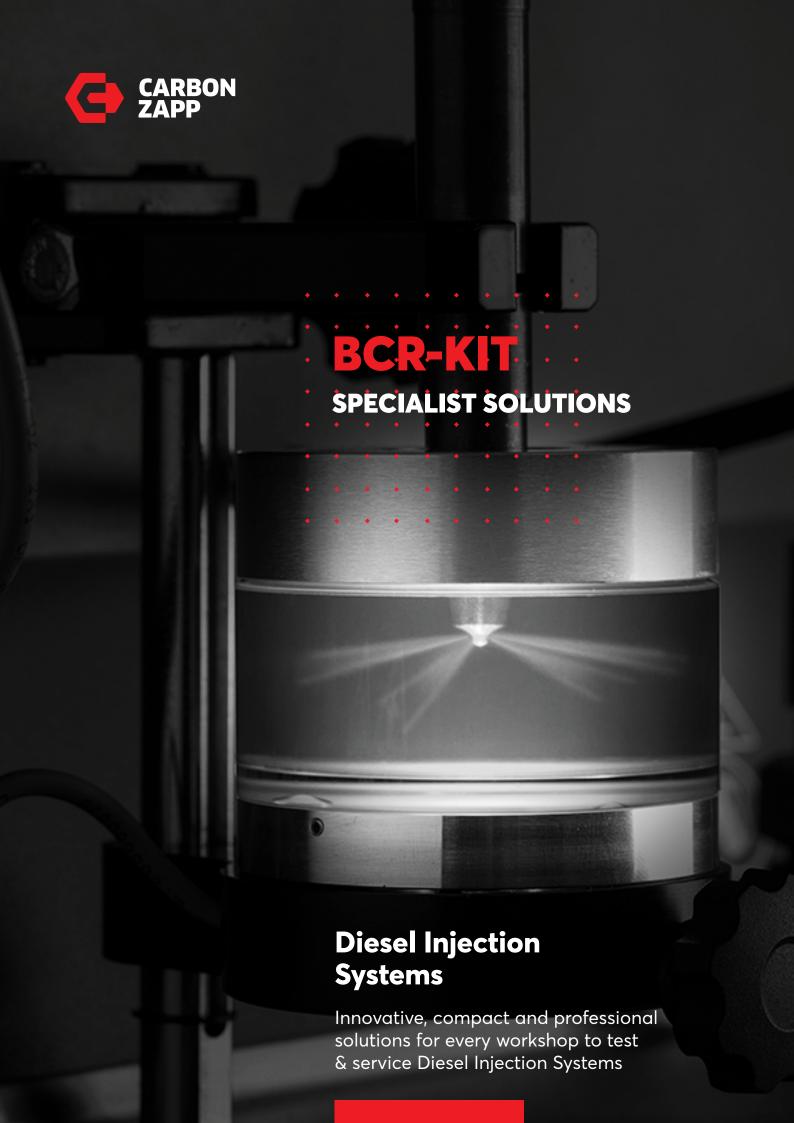

## **BCR-KIT**

Test bench Common Rail Kit. The unique, compact and Universal solution for every Conventional Test Bench in the market to operate with the latest technology CR injectors, HEUI Injectors, GDi injectors and CR pumps.

Easy Clamp-on for 4 CRi injectors / 4 CRiN / 4 GDi / 4 HEUi (17-19-21-24mm) or 1 CRp

Conventional Testbench base bolt-on feature

Clear protective hood with safety switch

High Pressure Rail - 2800Bar, HP pressure regulator & sensor

 $4 \times HP$  flexible hoses 3000Bar with 90-degree swivel & accumulator

 $1\,\mathrm{x}$  HP flexible hose 3000Bar with 90-degree swivel & accumulator for CR pump

4 x Led illuminated adjustable Spray Chambers

Connects to any CRDi Simulator. Recommended for TBCR operation