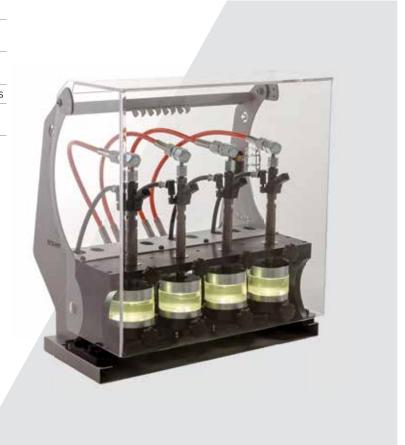

## **BCR-KIT**

Test bench Common Rail Kit. The unique, compact and Universal solution for every Conventional Test Bench in the market to operate with the latest technology CR injectors, HEUI Injectors, GDi injectors and CR pumps.

Easy Clamp-on for 4 CRi injectors / 4 CRiN / 4 GDi / 4 HEUi (17-19-21-24mm) or 1 CRp

Conventional Testbench base bolt-on feature

Clear protective hood with safety switch

High Pressure Rail - 2800Bar, HP pressure regulator & sensor

 $4 \times HP$  flexible hoses 3000Bar with 90-degree swivel & accumulator

 $1\,\mathrm{x}$  HP flexible hose 3000Bar with 90-degree swivel & accumulator for CR pump

4 x Led illuminated adjustable Spray Chambers

Connects to any CRDi Simulator. Recommended for TBCR operation