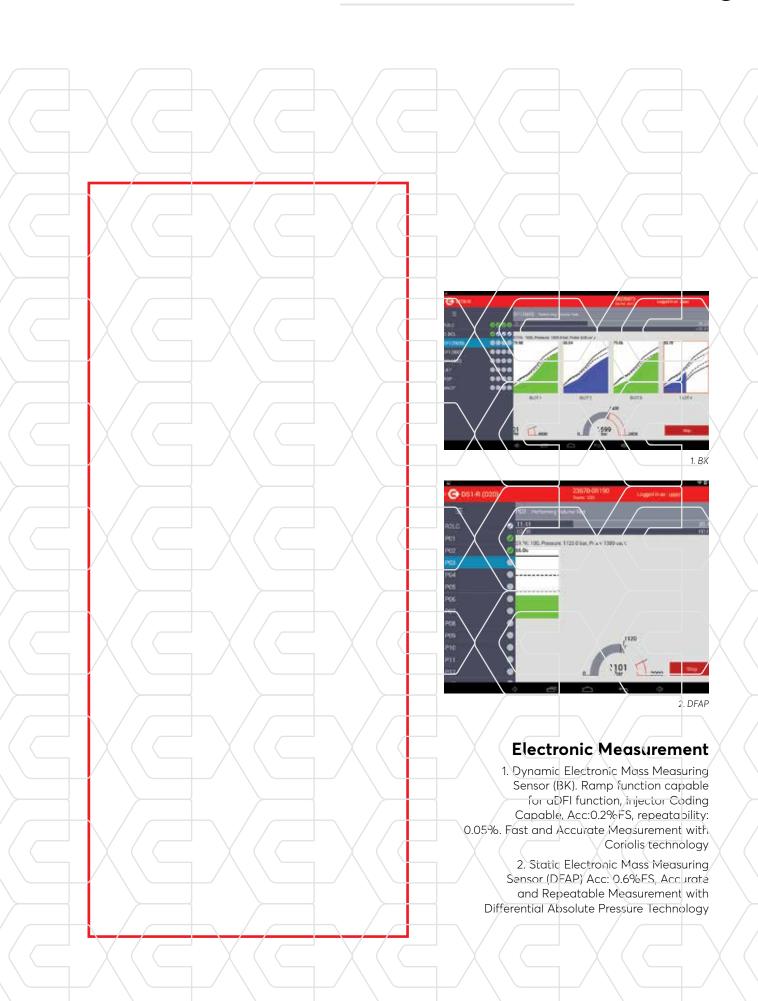

### iVM-aDFi

Injector Volume Measurement Performance Ramp (multiple testpoints slope / different Pressure points)

Injector Nozzle Response Time

### RSP / BIP

Response Sensor (RSP) adaptable to all Injector Nozzles

Response Sensor (BIP) adaptable to all Control Valves [EUI/EUP].

Precise measurement of Control Valve & Nozzle reaction time to easily diagnose a slow acting injector, a retarded injection event, poor engine performance and emissions issues."