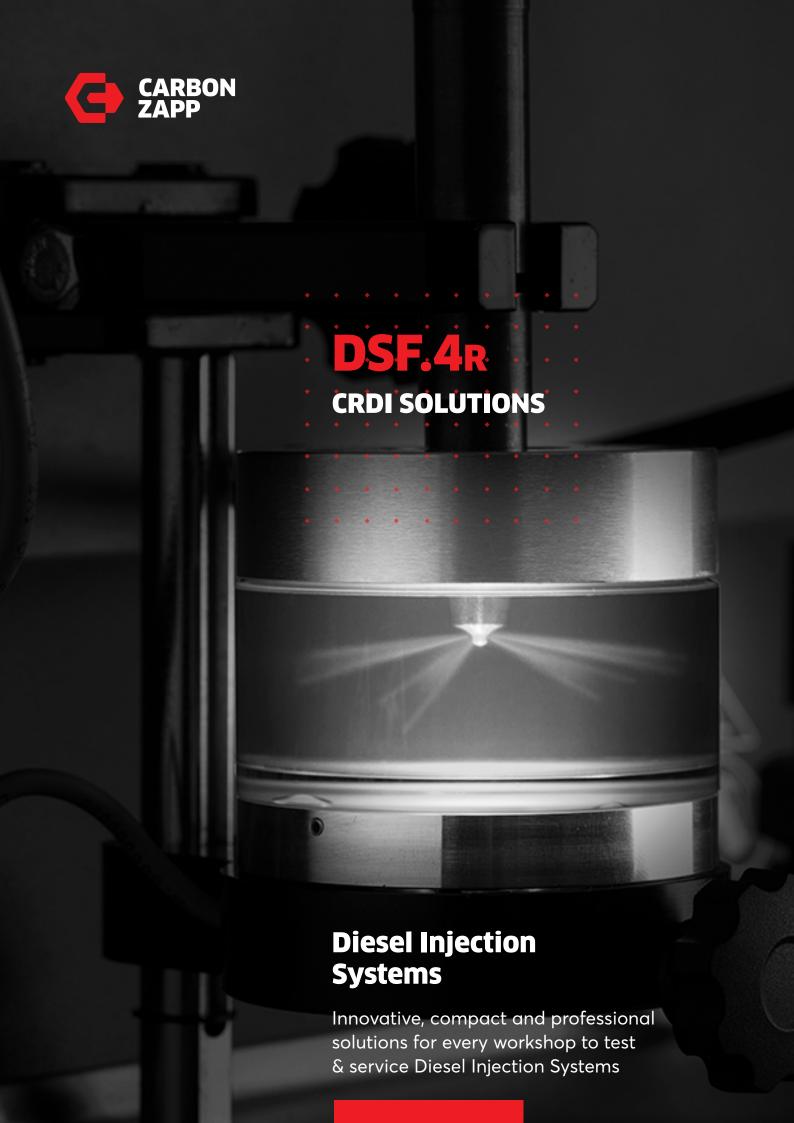

# **CRDi Solutions**

Common Rail Revolutionary testing solutions for BOSCH, DELPHI, DENSO and VDO Heavy Duty and Light Duty applications All types Piezo, Solenoid & Dual-Solenoid actuators.

DSF.4R

## DSF.4R

Flushing / Servicing bench for 4 Diesel Injectors Up to 2000Bar HP with 6 bar air supply

#### iPSC

Illuminated Pressurized spray chamber

View of injection pattern up to 2500Bar

Visually diagnose NOP, incorrect spraying, leaky / seized injectors