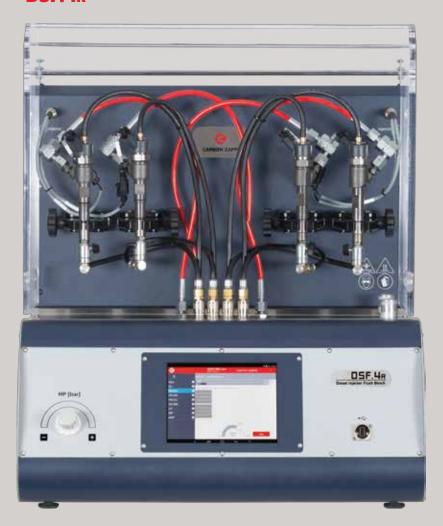

## DSF.4R

Flushing / Servicing bench for 4 Diesel Injectors Up to 2000Bar HP with 6 bar air supply

## **Semi-Automatic Operation**

Diesel Specialist and Workshop level R2LC and CFL Testing only 8" Touchscreen HMI VDO/Bosch/Denso Piezo Stack Regeneration function

CGL: VDO Automatic Valve Lift Gap Measurement