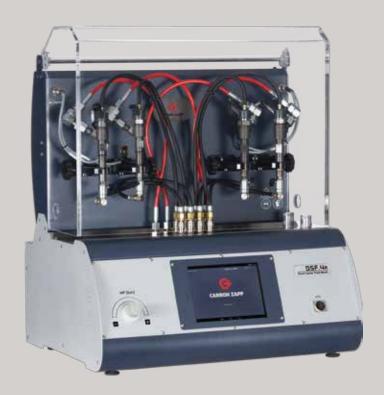

## DSF.4R

Flushing / Servicing bench for 4 Diesel Injectors Up to 2000Bar HP with 6 bar air supply

## **Semi-Automatic Operation**

Diesel Specialist and Workshop level R2LC and CFL Testing only 8" Touchscreen HMI VDO/Bosch/Denso Piezo Stack Regeneration function

CGL: VDO Automatic Valve Lift Gap Measurement